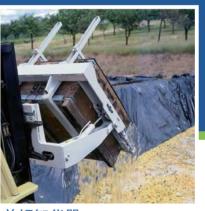

## 前倾卸货器 Forward Bin Dumpers

轻松适用多种箱体高度,卡斯卡特 前倾卸货器是一种多用途的属具, 它是搬运各种尺寸箱体货物的理想 工具。通过手动调节顶部的箱体挡 块可以让前倾卸货器适用于多种箱 体高度。

Designed to easily accommodate various bin heights, Cascade Forward Bin Dumpers are versatile attachments ideal for handling bins of all sizes. Can easily accommodate various bin heights by manually adjusting the top bin stops.