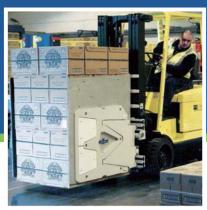

## 纸箱夹 **Carton Clamps**

纸箱夹可实现无托盘搬运,节省了 托盘的购买,维护,运输以及存储 等相关费用。同时也提高了采用无 托盘搬运方式时的仓储空间利用率。 Carton Clamps allow palletless handling, and save money on pallet purchasing, maintenance, shipping and storage. Improves warehouse space utilisation with palletless handling.