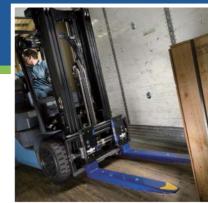

## 推拉器 Push/Pulls

推拉器通过用滑板取代托盘,来对 货物进行装船、收货和入库等作业。 采用滑板可省去托盘的购买,维护, 报废以及存储费用,同时可提高空 间利用率。

Push/Pulls allow you to ship, receive and warehouse unit loads on inexpensive slip sheets rather than pallets. Using slip sheets eliminates the cost of pallet purchase, maintenance, disposal and storage while increasing cube utilization