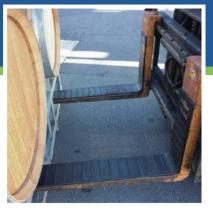

单双托盘叉

### **Single-Double Pallet Handlers** 让驾驶员用同一台叉车进行单个或 两个托盘货物的搬运。将四根货叉 张开后可并排叉持两个托盘的货物。 当货叉并拢后,四根货叉两两并拢, 可叉持一个托盘的货物。它非常适 合于货车拖车作业。 Allows a driver to use the same lift truck to handle either single or double pallet loads. Spreading the four forks allows handling of two pallets side by side. When brought together, the four forks convert to two forks ready for single pallet handling. Well suited for truck trailer loading and unloading.