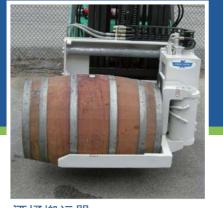

### 洒桶搬运器 Wine Barrel Handlers

一种专为"酒窖"或"窄巷道" 场合作业而设计的经济型解决方 案,卡斯卡特酒桶搬运器可对酒 桶进行抓取、堆垛、下降和旋转 等作业,将人工搬运最小化,将 生产率最大化。

An economical solution for working in the cave or in narrow aisles...the Cascade Wine Barrel Handler grabs, stacks, lowers and spins barrels, minimizing manual handling while maximizing productivity.