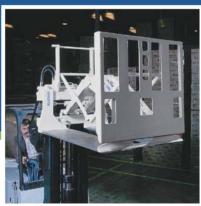

## 旋转器(带箱体固定装置) **Rotators with Bin Hold Down**

旋转器可让您的司机能够对货物 进行快速倾倒或翻转作业,并可 让货叉在一个连续动作后迅速恢 复到进叉的位置。该产品可满足 箱体或周转箱的倾倒和常规搬运 需求。

Rotators give your driver the ability to quickly dump or invert a load and immediately return the forks to the pick up position in one continuous motion. For use where bins or tote boxes are used for both dumping and general handling requirements.