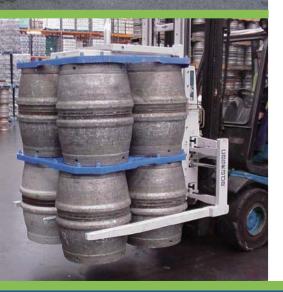

### 洒桶搬运器 Wine Barrel Handlers

一种专为"酒窖"或"窄巷道" 场合作业而设计的经济型解决方 案,卡斯卡特酒桶搬运器可对酒 桶进行抓取、堆垛、下降和旋转 等作业,将人工搬运最小化,将 生产率最大化。

An economical solution for working in the cave or in narrow aisles...the Cascade Wine Barrel Handler grabs, stacks, lowers and spins barrels, minimizing manual handling while maximizing productivity.