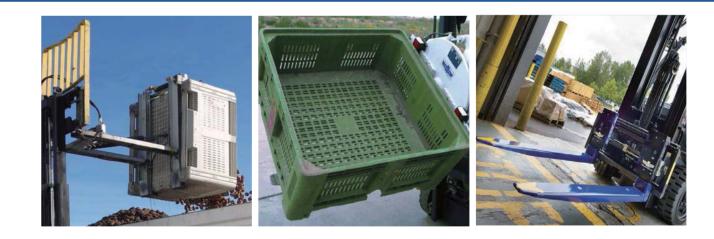

## 旋转器(带箱体固定装置) **Rotators with Bin Hold Down**

旋转器可让您的司机能够对货物 进行快速倾倒或翻转作业,并可 让货叉在一个连续动作后迅速恢 复到进叉的位置。该产品可满足 箱体或周转箱的倾倒和常规搬运 需求。

Rotators give your driver the ability to quickly dump or invert a load and immediately return the forks to the pick up position in one continuous motion. For use where bins or tote boxes are used for both dumping and general handling requirements.

## 前倾卸货器 Forward Bin Dumpers

轻松适用多种箱体高度,卡斯卡特 前倾卸货器是一种多用途的属具, 它是搬运各种尺寸箱体货物的理想 工具。通过手动调节顶部的箱体挡 块可以让前倾卸货器适用于多种箱 体高度。

Designed to easily accommodate various bin heights, Cascade Forward Bin Dumpers are versatile attachments ideal for handling bins of all sizes. Can easily accommodate various bin heights by manually adjusting the top bin stops.

## 纸箱夹 **Carton Clamps**

纸箱夹可实现无托盘搬运,节省了 托盘的购买,维护,运输以及存储 等相关费用。同时也提高了采用无 托盘搬运方式时的仓储空间利用率。 Carton Clamps allow palletless handling, and save money on pallet purchasing, maintenance, shipping and storage. Improves warehouse space utilisation with palletless handling.