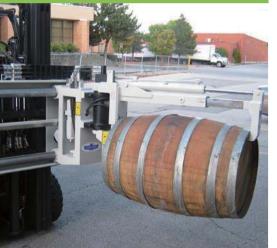

### 洒桶搬运器 Wine Barrel Handlers

一种专为"酒窖"或"窄巷道" 场合作业而设计的经济型解决方 案,卡斯卡特酒桶搬运器可对酒 桶进行抓取、堆垛、下降和旋转 等作业,将人工搬运最小化,将 生产率最大化。

An economical solution for working in the cave or in narrow aisles...the Cascade Wine Barrel Handler grabs, stacks, lowers and spins barrels, minimizing manual handling while maximizing productivity.