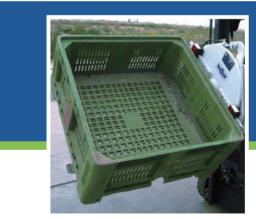

## 旋转器(带箱体固定装置) **Rotators with Bin Hold Down**

旋转器可让您的司机能够对货物 进行快速倾倒或翻转作业,并可 让货叉在一个连续动作后迅速恢 复到进叉的位置。该产品可满足 箱体或周转箱的倾倒和常规搬运 需求。

Rotators give your driver the ability to quickly dump or invert a load and immediately return the forks to the pick up position in one continuous motion. For use where bins or tote boxes are used for both dumping and general handling requirements.