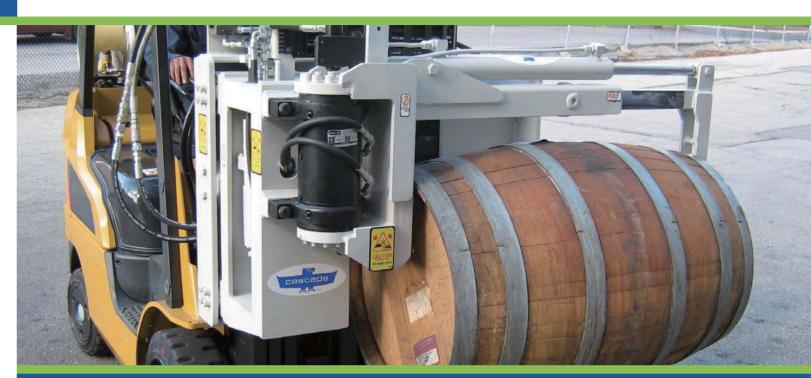

## 货叉表面磁性防护贴 Magnetic Fork Covers - DAGS

采用防滑的货叉防护贴能够对您 的货物起到保护作用。有时候一 些最简单的设计理念往往是最巧 妙的。卡斯卡特货叉表面磁性防 护贴DAGS是搬运表面光滑货物 的理想工具。它们安装便捷,可 对酒桶,容器或箱体起到保护作 用,从而提高您货物的稳定性。 Secure and safeguard your loads with slip-resistant fork covers. Sometimes the simplest ideas are the most ingenious ones. Cascade Magnetic Fork Covers - DAGS, are ideal for handling slippery loads. They install easily to protect your barrels, tanks or bins, improving the stability of your load.

### 洒桶搬运器 Wine Barrel Handlers

一种专为"酒窖"或"窄巷道" 场合作业而设计的经济型解决方 案,卡斯卡特酒桶搬运器可对酒 桶进行抓取、堆垛、下降和旋转 等作业,将人工搬运最小化,将 生产率最大化。

An economical solution for working in the cave or in narrow aisles...the Cascade Wine Barrel Handler grabs, stacks, lowers and spins barrels, minimizing manual handling while maximizing productivity.