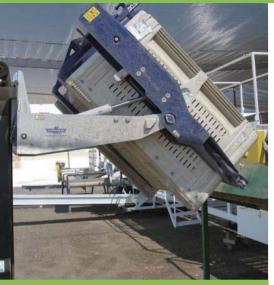

## 前倾卸货器 Forward Bin Dumpers

轻松适用多种箱体高度,卡斯卡特 前倾卸货器是一种多用途的属具, 它是搬运各种尺寸箱体货物的理想 工具。通过手动调节顶部的箱体挡 块可以让前倾卸货器适用于多种箱 体高度。

Designed to easily accommodate various bin heights, Cascade Forward Bin Dumpers are versatile attachments ideal for handling bins of all sizes. Can easily accommodate various bin heights by manually adjusting the top bin stops.